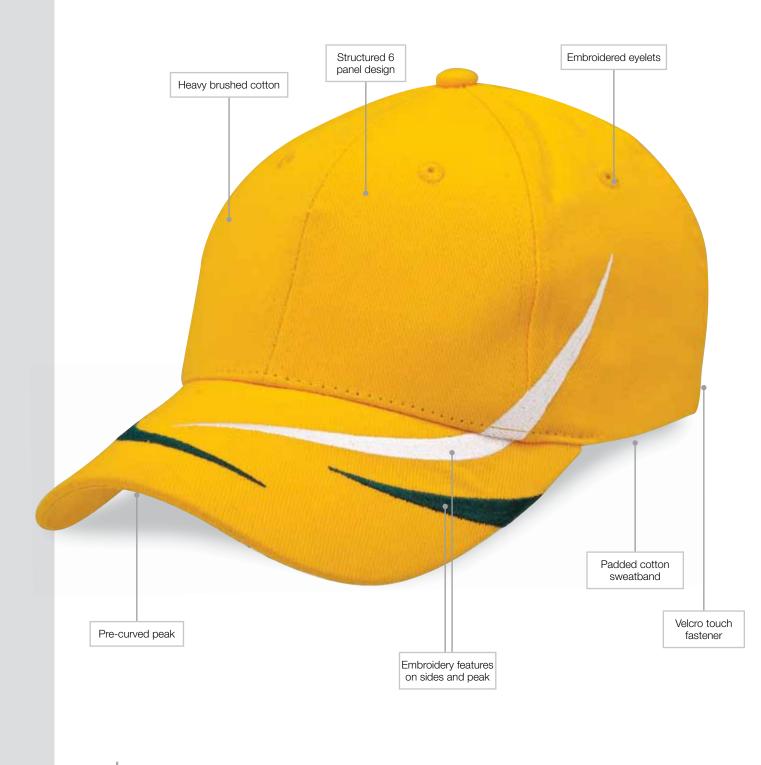

Like a structure built to withstand the fiercest winds, the Cyclone cap suits all outdoor conditions.

Specifications:

MATERIAL: Heavy brushed cotton, AZO free, colourfast **DECORATION TYPES:** Embroidery, Digital Transfer **DECORATION AREAS:** Transfer area Centre Front: 50mm h x 100mm w **Embroidery areas** Centre Front: 58mm h x 120mm w Back (above arch): Text – 10mm h x 95mm w Logo – 45mm h x 45mm w DESCRIPTION: Heavy brushed cotton • Structured 6 panel design • Embroidery features on sides and peak Pre-curved peak • Embroidered eyelets Padded cotton sweatband Velcro touch fastener PACKAGING: 25 pieces packed into a poly bag per carton inner. CARTON QUANTITY: 150 units CARTON MEASUREMENTS: 62cm x 40cm x 53cm CARTON WEIGHT: 14kg