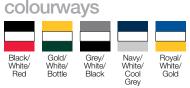

Like a structure built to withstand the fiercest winds, the Cyclone cap suits all outdoor conditions.

Specifications:

MATERIAL: Heavy brushed cotton, AZO free, colourfast **DECORATION TYPES:** Embroidery, Digital Transfer **DECORATION AREAS:** Transfer area Centre Front: 50mm h x 100mm w **Embroidery areas** Centre Front: 58mm h x 120mm w Back (above arch): Text – 10mm h x 95mm w Logo – 45mm h x 45mm w DESCRIPTION: Heavy brushed cotton • Structured 6 panel design • Embroidery features on sides and peak Pre-curved peak • Embroidered eyelets Padded cotton sweatband Velcro touch fastener PACKAGING: 25 pieces packed into a poly bag per carton inner. CARTON QUANTITY: 150 units CARTON MEASUREMENTS: 62cm x 40cm x 53cm CARTON WEIGHT: 14kg